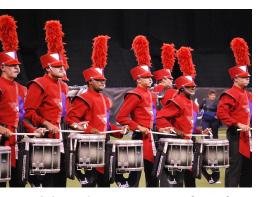

### Louisiana Stars Drum and Bugle Corps Performs Next Sunday

For several years the Louisiana Stars have joined us for worship the first Sunday in July. Next Sunday morning the group will be with us to present patriotic music as we observe the birthday of America.

During the next month the group will present concerts in nine states before participating in the Drum Corps International competition, where last year they placed sixth and were voted "most improved."

The mission of the Louisiana Stars Drum and Bugle Corps is to provide a superior educational performing arts program, representing Louisiana throughout the United States, to give youth an opportunity to develop musical skills, social skills, and partnership skills. Students develop a greater sense of responsibility, teamwork, work ethic, sacrifice, dedication, respect, and loyalty.